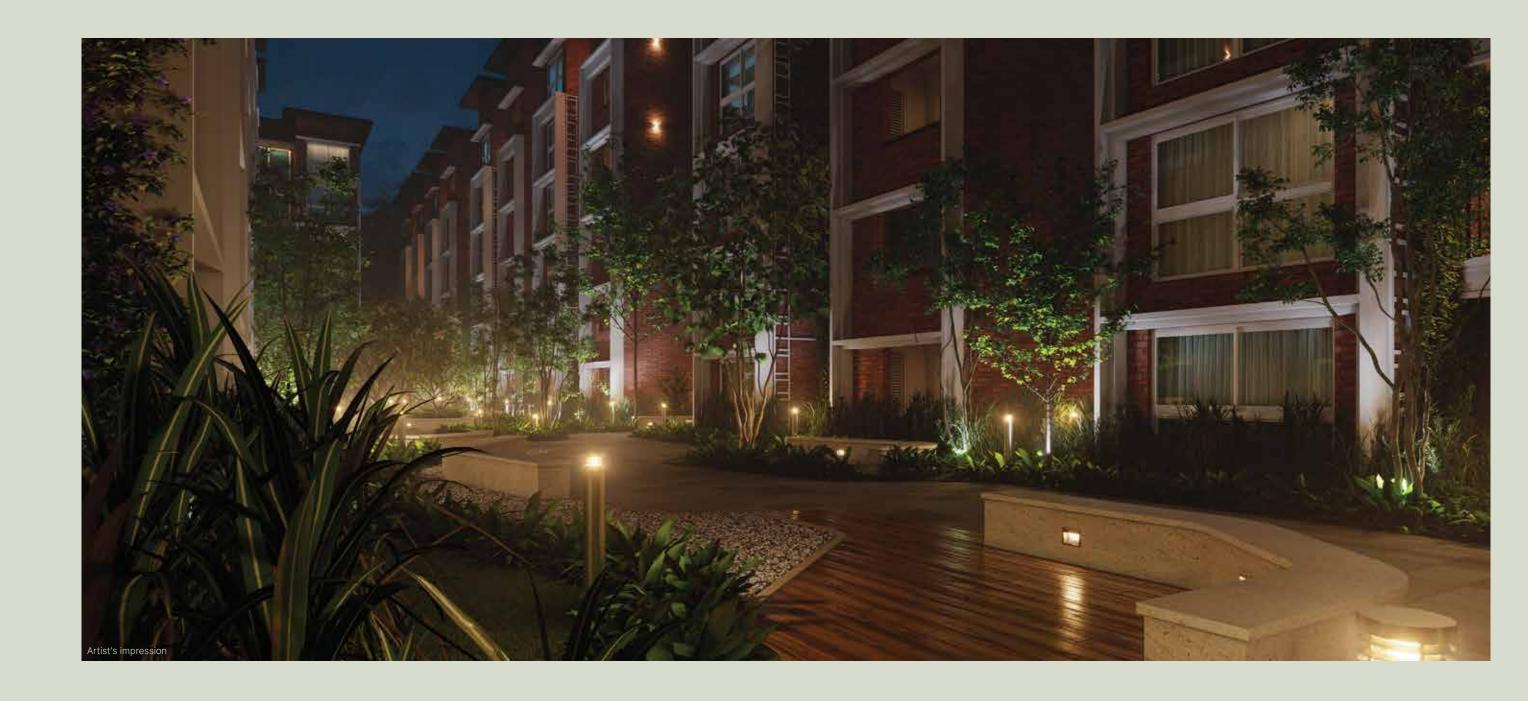

### GREEN GATEWAY

Arbor Way. A graceful welcome to the amazingly pristine landscape, decked in pretty blooms and delicate vines. Go ahead, explore the world of organic lifehood.

SOUL STROLL

Arbor Walk. Take a walk into nature's refreshing shade, feel the Earth breathing beneath your feet and listen to the wind whispering in your ears. Relax, you are home.

VERDANT EXTERIORS INSPIRING INTERIORS

Experience an environment-friendly lifestyle in an ecosystem designed to nurture and sustain every life that thrives in it.