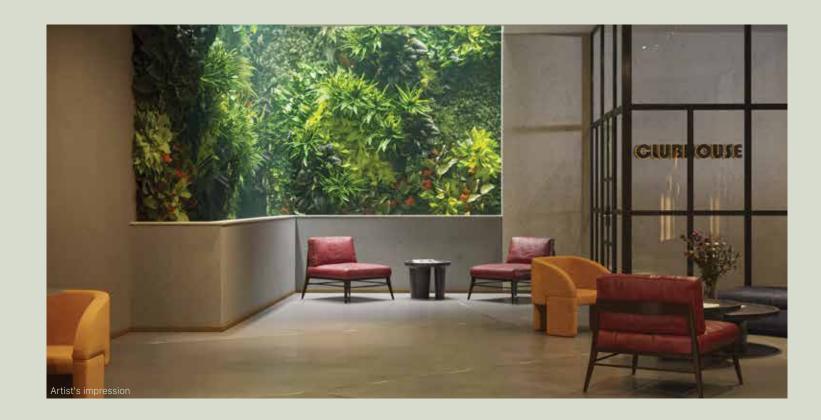

## ARBOR CLUB

A leisure and recreation arena sized around 7,500 sq. ft., is set against a tranquil ambience dotted with tall trees and lush greens. A space that's eco-powered with sustainable lighting.