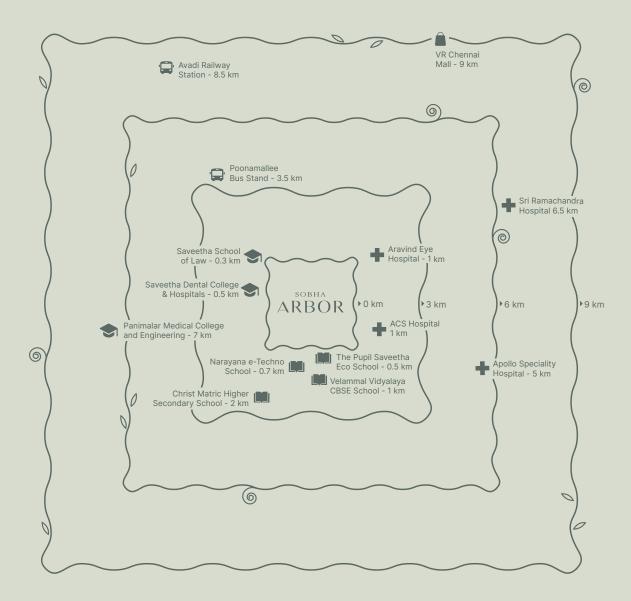

# THE NEIGHBOURHOOD

Strategically located off Chennai-Bengaluru Highway with easy access to Mount Poonamalle High Road, SOBHA Arbor is seamlessly connected to everything you'll ever need. The project is a short drive from the Chennai Airport and is in close proximity to sought-after educational institutions, hospitals and shopping centres.