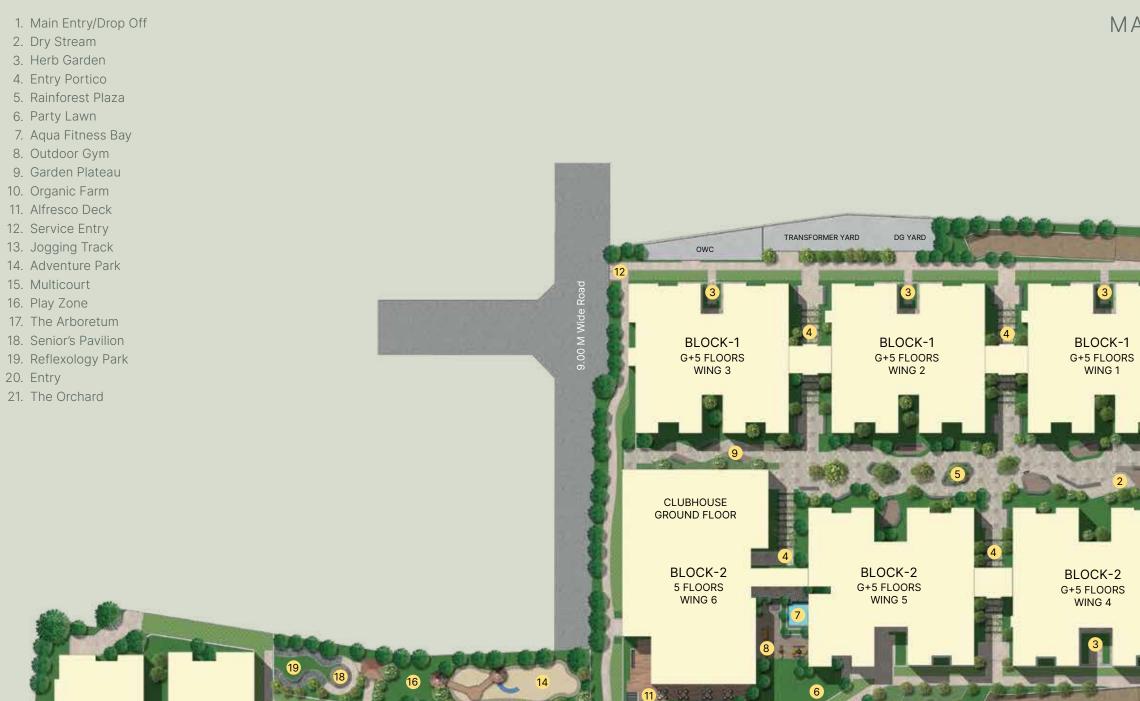

MASTER PLAN

12.00 M Wide Road

BLOCK-3 G+5 FLOORS

Towards POONAMALLEE
BYPASS ROAD

Towards SAVEETHA
DENTAL COLLEGE

TRANSFORMER YARD

Site Address: SOBHA Arbor, Thiruverkadu Road, Off Chennai-Bengaluru National Highway, Opp. The Pupil School, Behind Saveetha Dental College, Senneerkuppam, Chennai - 600056