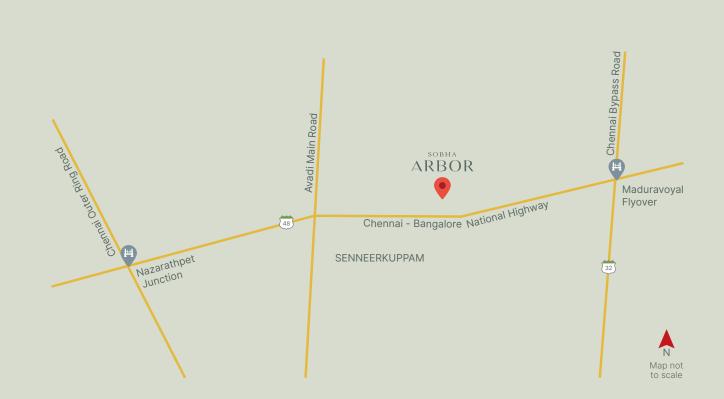

# THE NEIGHBOURHOOD

Strategically located off Chennai-Bengaluru Highway with easy access to Mount Poonamalle High Road, SOBHA Arbor is seamlessly connected to everything you'll ever need. The project is a short drive from the Chennai Airport and is in close proximity to sought-after educational institutions, hospitals and shopping centres.

MASTER PLAN

12.00 M Wide Road

BLOCK-3 G+5 FLOORS

Towards POONAMALLEE
BYPASS ROAD

Towards SAVEETHA
DENTAL COLLEGE

TRANSFORMER YARD

Site Address: SOBHA Arbor, Thiruverkadu Road, Off Chennai-Bengaluru National Highway, Opp. The Pupil School, Behind Saveetha Dental College, Senneerkuppam, Chennai - 600056